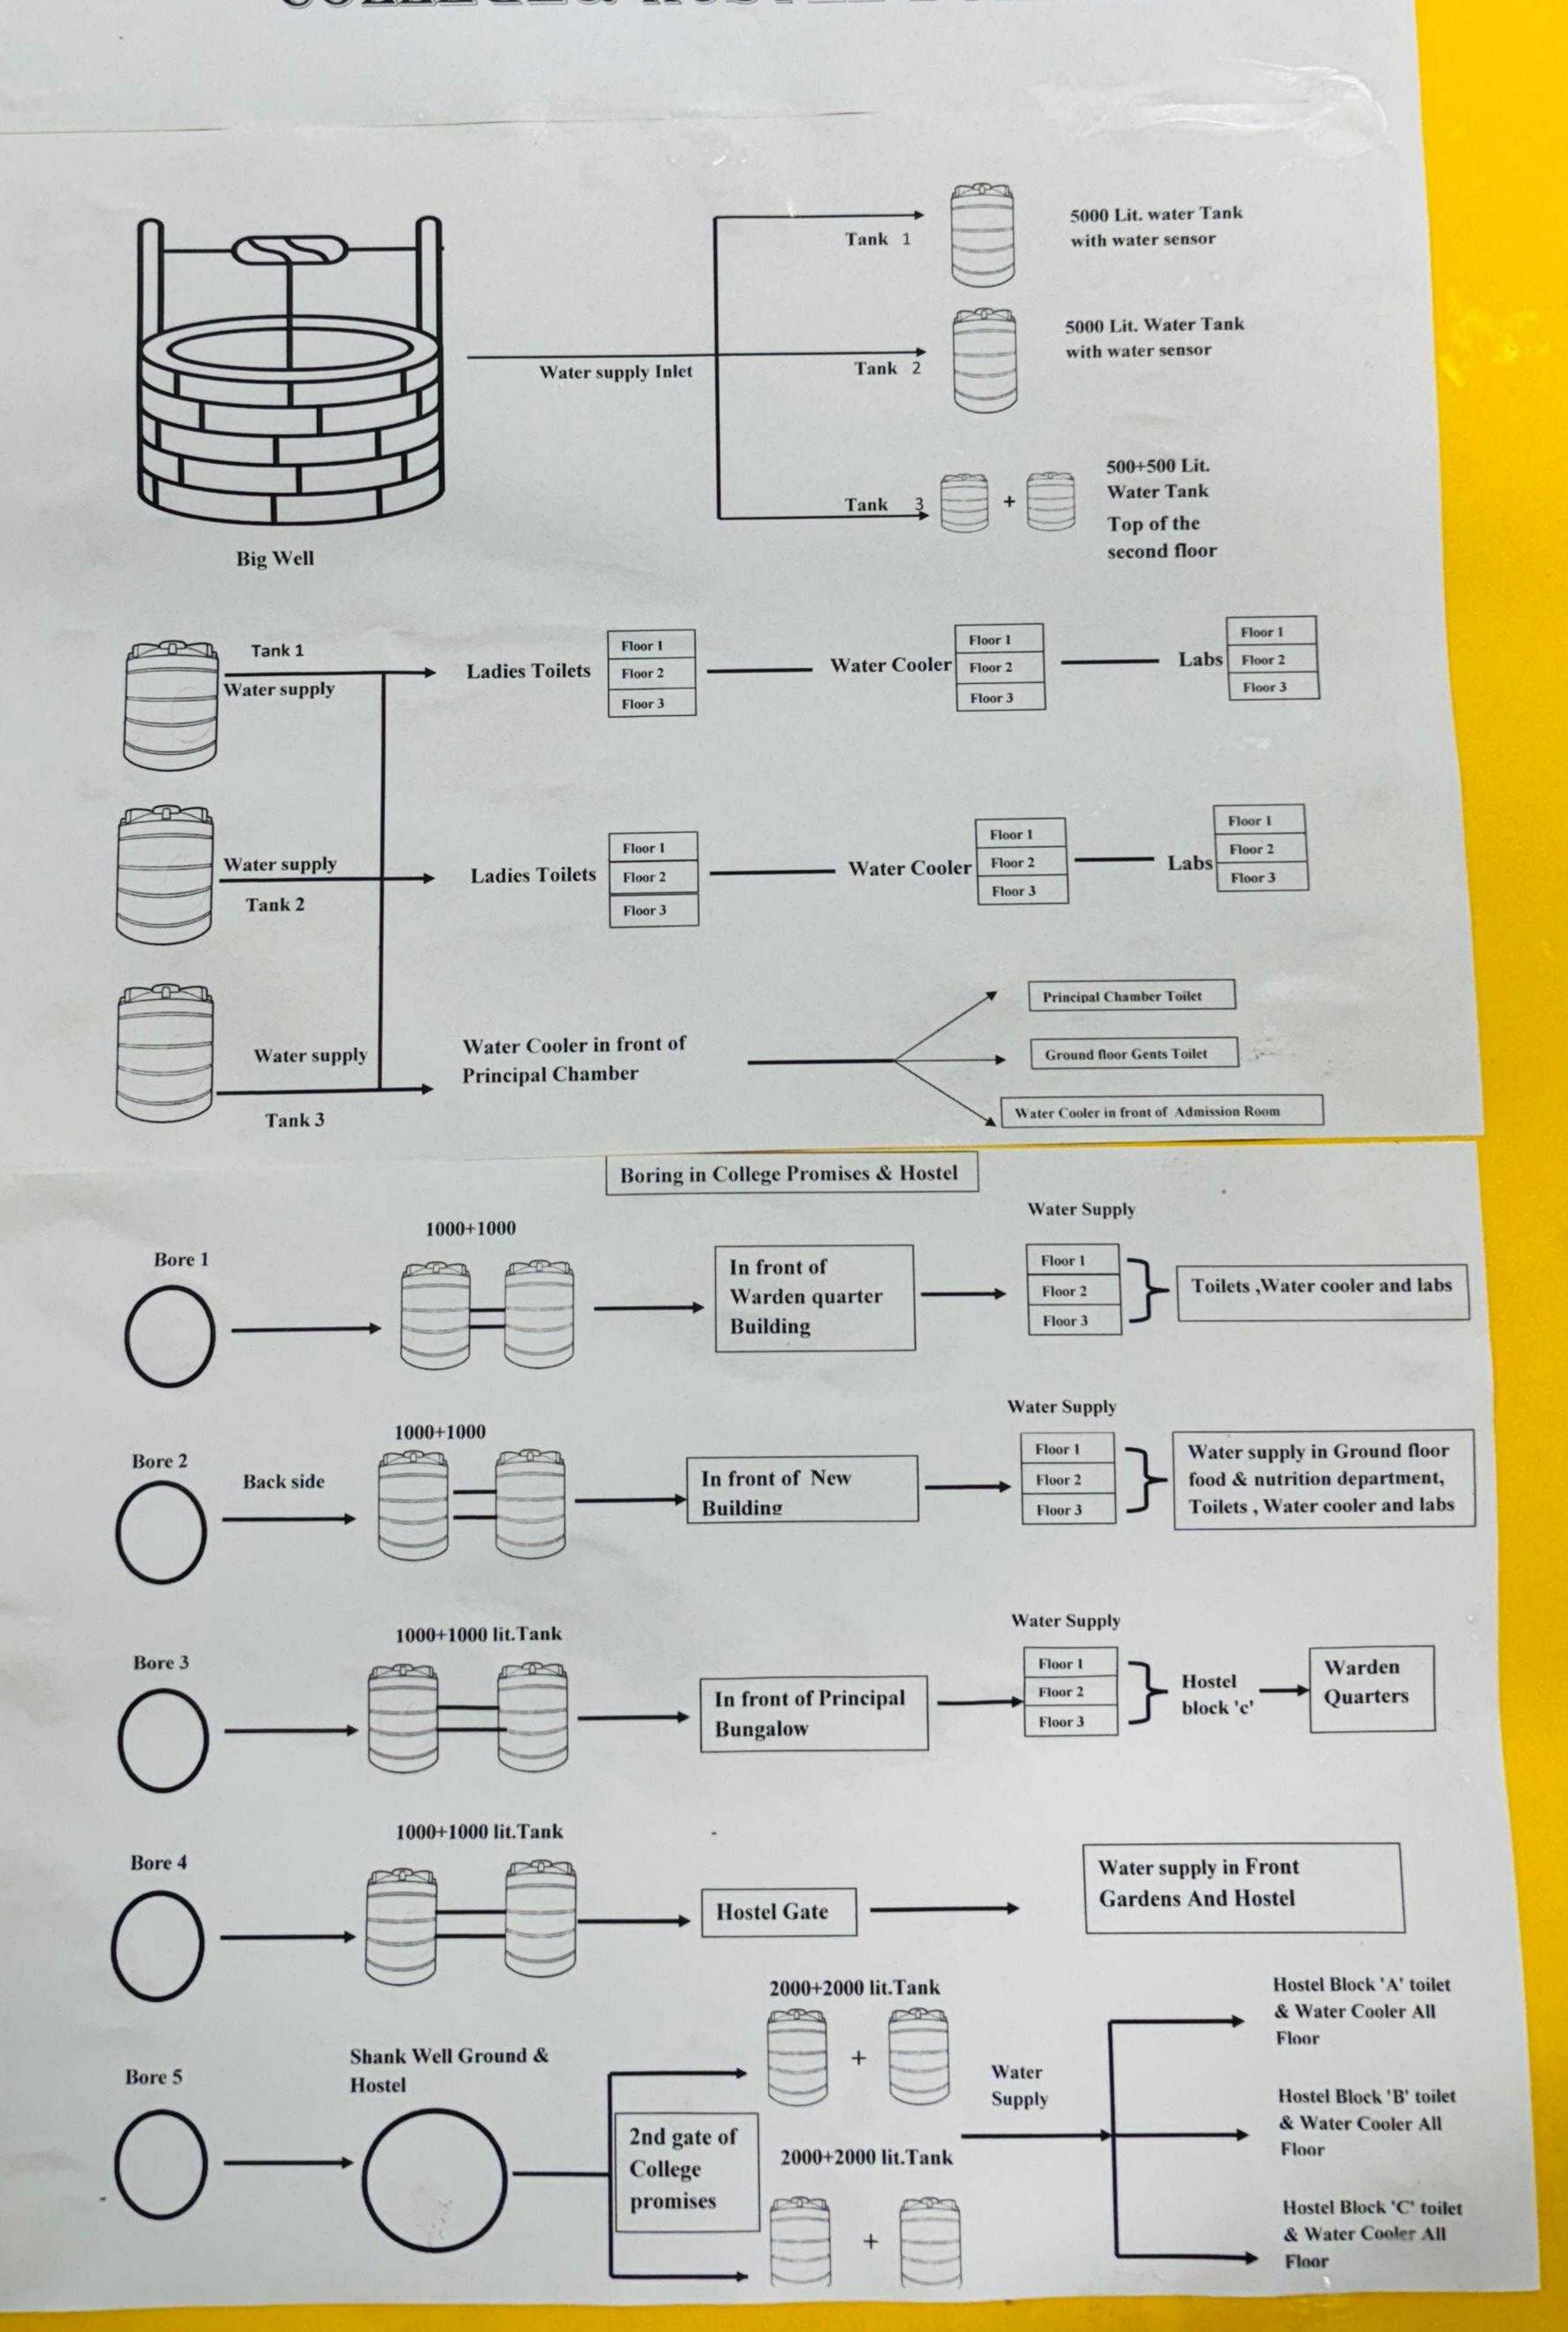

### **CRITERION VII**

Geo-Tagged Photographs of the facilities



S

S

R

Key indicator 7.1

**Metric 7.1.4** 

GOVT. M. H. COLLEGE OF HOME SCIENCE AND SCIENCE FOR WOMEN, JABALPUR







### **Rain Water Harvesting System in College Campus**









### **Water Harvesting**











### Bore Well and Well



















### Bore well and Well









### **Bore well and well**









### Water Tanks & Pond

### **Water Pond**



**Water Tanks For Distribution of Water** 

















### **Bills of Maintanence of Water Bodies**











### **Distribution of Water in Hostel**











**Date for Cleaning The Water Tank** 

### **Water Supply Flow Chart In College Hostel**



# WATER

# SUPPLYFLOW

### CHART

### COLLEGE& HOSTEL-BUILDING